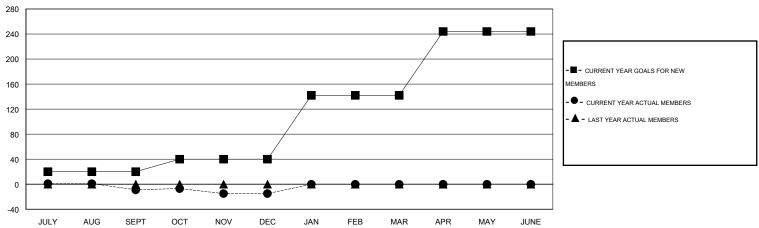

### GOALS AND ACTUAL MEMBERS CUMULATIVE

| DROPPED CLUBS: 0  DROPPED MEMBERS |    | 38 CLUBS OF 82 ADDED 1 OR MORE<br>NEW MEMBERS | GENDER DISTRIBUTION  MALE 1,284 (75.66%)  FEMALE 413 (24.34%) | )   |  |
|-----------------------------------|----|-----------------------------------------------|---------------------------------------------------------------|-----|--|
| DECEASED                          | 10 | CLICK HERE FOR HEALTH                         |                                                               | 338 |  |
| CLUB CANCELLED                    | 0  | ASSESSMENT DATA                               | FAMILY UNIT MEMBERS                                           |     |  |
| OTHER                             | 79 |                                               | HEAD OF HOUSEHOLD                                             | 167 |  |
| TOTAL                             | 89 |                                               | NON-HEAD OF HOUSEHOLD                                         | 171 |  |